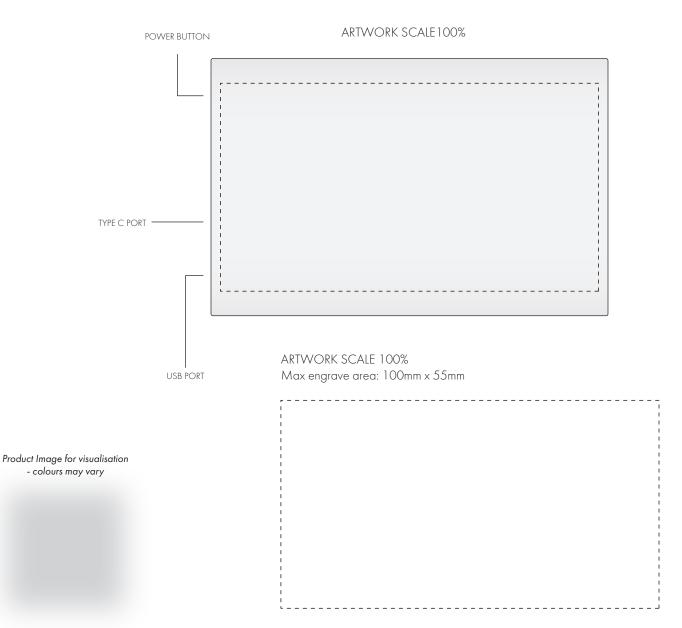

## The dashed line is to demonstrate print area and will not appear on your printed item